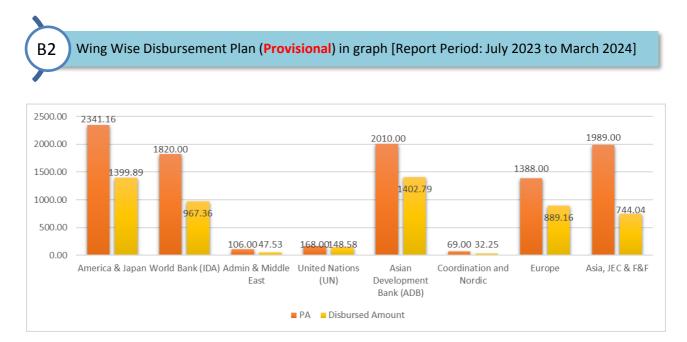

## 3. Yearly Borrowing Plan of ERD FY 2023-24

B1

Wing Wise Disbursement Plan (Provisional) [Report Period: July 2023 to March 2024]

| ( | In | mil | lion | USD) |
|---|----|-----|------|------|
|   |    |     | 1011 | 050, |

|          |                              | Previous year<br>(FY 2022-2023)<br>Disbursement<br>(at same period) | FY 2023-24  |                     |
|----------|------------------------------|---------------------------------------------------------------------|-------------|---------------------|
| Wing No. | Wing Name                    |                                                                     | Budget (PA) | Disbursed<br>Amount |
| 1        | America & Japan              | 1382.48                                                             | 2341.16     | 1399.89             |
| 2        | World Bank (IDA)             | 854.30                                                              | 1820.00     | 967.36              |
| 3        | Admin & Middle East          | 64.84                                                               | 106.00      | 47.53               |
| 4        | United Nations (UN)          | 39.62                                                               | 168.00      | 148.58              |
| 5        | Asian Development Bank (ADB) | 801.93                                                              | 2010.00     | 1402.79             |
| 6        | Coordination and Nordic      | 59.94                                                               | 69.00       | 32.25               |
| 7        | Europe                       | 928.75                                                              | 1388.00     | 889.16              |
| 8        | Asia, JEC & F&F              | 1231.17                                                             | 1989.00     | 744.04              |
|          | Total*                       | 5363.03                                                             | 9891.16     | 5631.60             |

\*Total includes Project Aid (PA), Budget Support and Food Assistance.

Source: FABA and ICT wing, ERD.